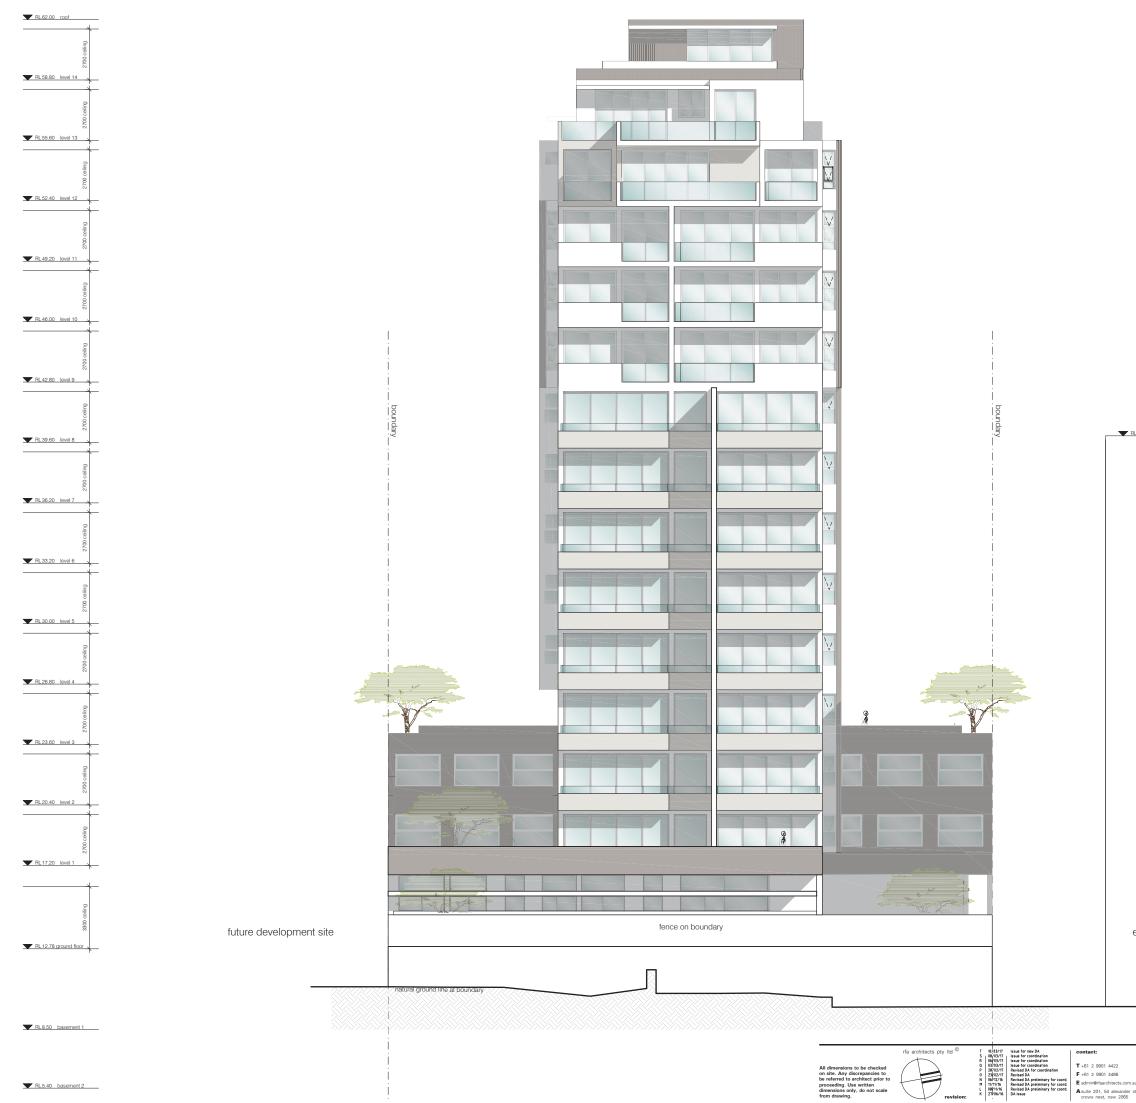

### preliminary issue

preliminary only. not for construction.

project: new mixed development 31-33 atchison street woollongong, nsw 2500 client: affinity property investments drawing: east elevation

pro. no. : 15019 date: aug 15 scale: 1:100@a1, 1:200@a3 issue: t dwg no. : a3003