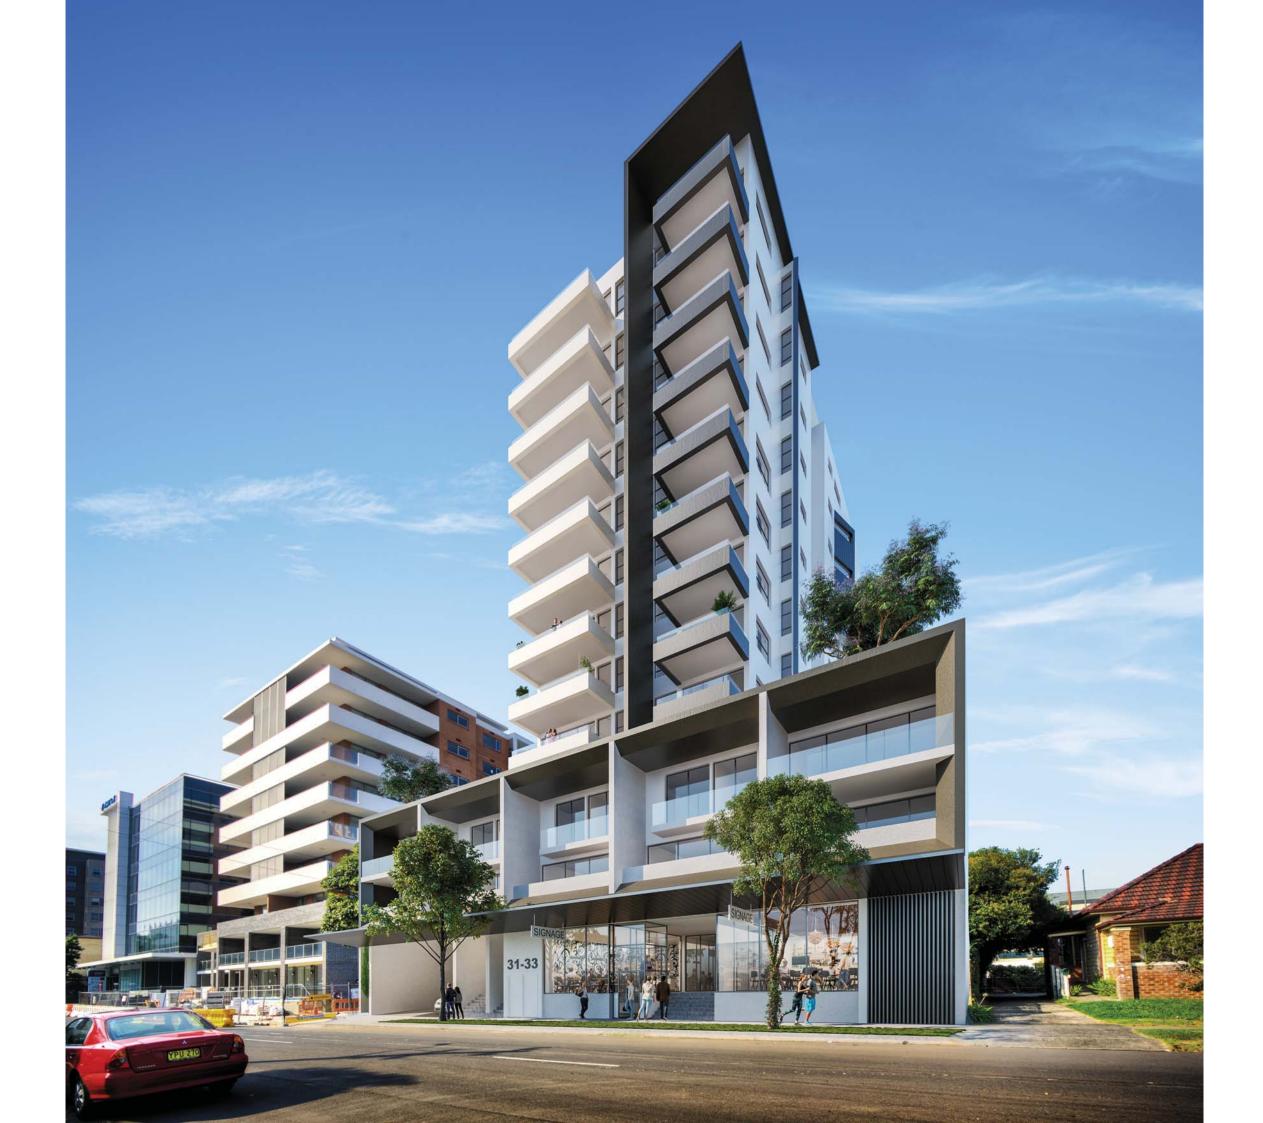

ivacy screens                                                                   |
| SCR<br>W | adjustable perforated metal screens<br>aluminium framed windows & glazed<br>doors |
| W-H      | highlight windows                                                                 |

existing building

RL 39.95

### preliminary issue

preliminary only. not for construction.

project: new mixed development 31-33 atchison street woollongong, nsw 2500 client: affinity property investments drawing: east elevation

pro. no. : 15019 date: aug 15 scale: 1:100@a1, 1:200@a3 issue: t dwg no. : a3003





preliminary only. not for construction.

drawing: section AA

woollongong, nsw 2500 client: affinity property investments pro. no. : 15019 date: aug 15 scale: 1:100@a1, 1:200@a3 issue: t dwg no. : a4001







| TI                   | TLE:                              | DWG.No: |           |
|----------------------|-----------------------------------|---------|-----------|
| a a                  | LANDSCAPE PLAN                    | LPDA 16 | - 432 / 1 |
|                      | [GROUND FLOOR]                    | SCALE:  |           |
| рц-                  | PROPOSED APARTMENT<br>DEVELOPMENT | 1:200   | @ A3      |
| iecis                | DEVELOPMENT                       | DATE:   |           |
| Miller St<br>SW 2062 | 31-33 ATCHINSON ST                | JUNE 20 | )16       |
| 2 5312               | WOLLONGONG                        | DRAWN:  | CHECKED:  |
| 9 4982<br>861 351    | WOLLONGONG                        | M.K/D.K | R.F       |

### **LEGEND & SCHEDULE**

1. ALL FINAL PLANT QU