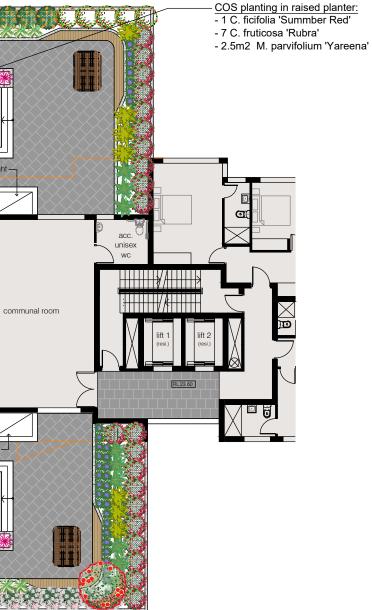

### OTHER LANDSCAPE ITEMS

Timber seat fixed to raised planter refer detail

Timber platform - refer detail

Picnic table set - refer detail

BBQ facility - refer detail

Existing trees proposed to be retained and protected