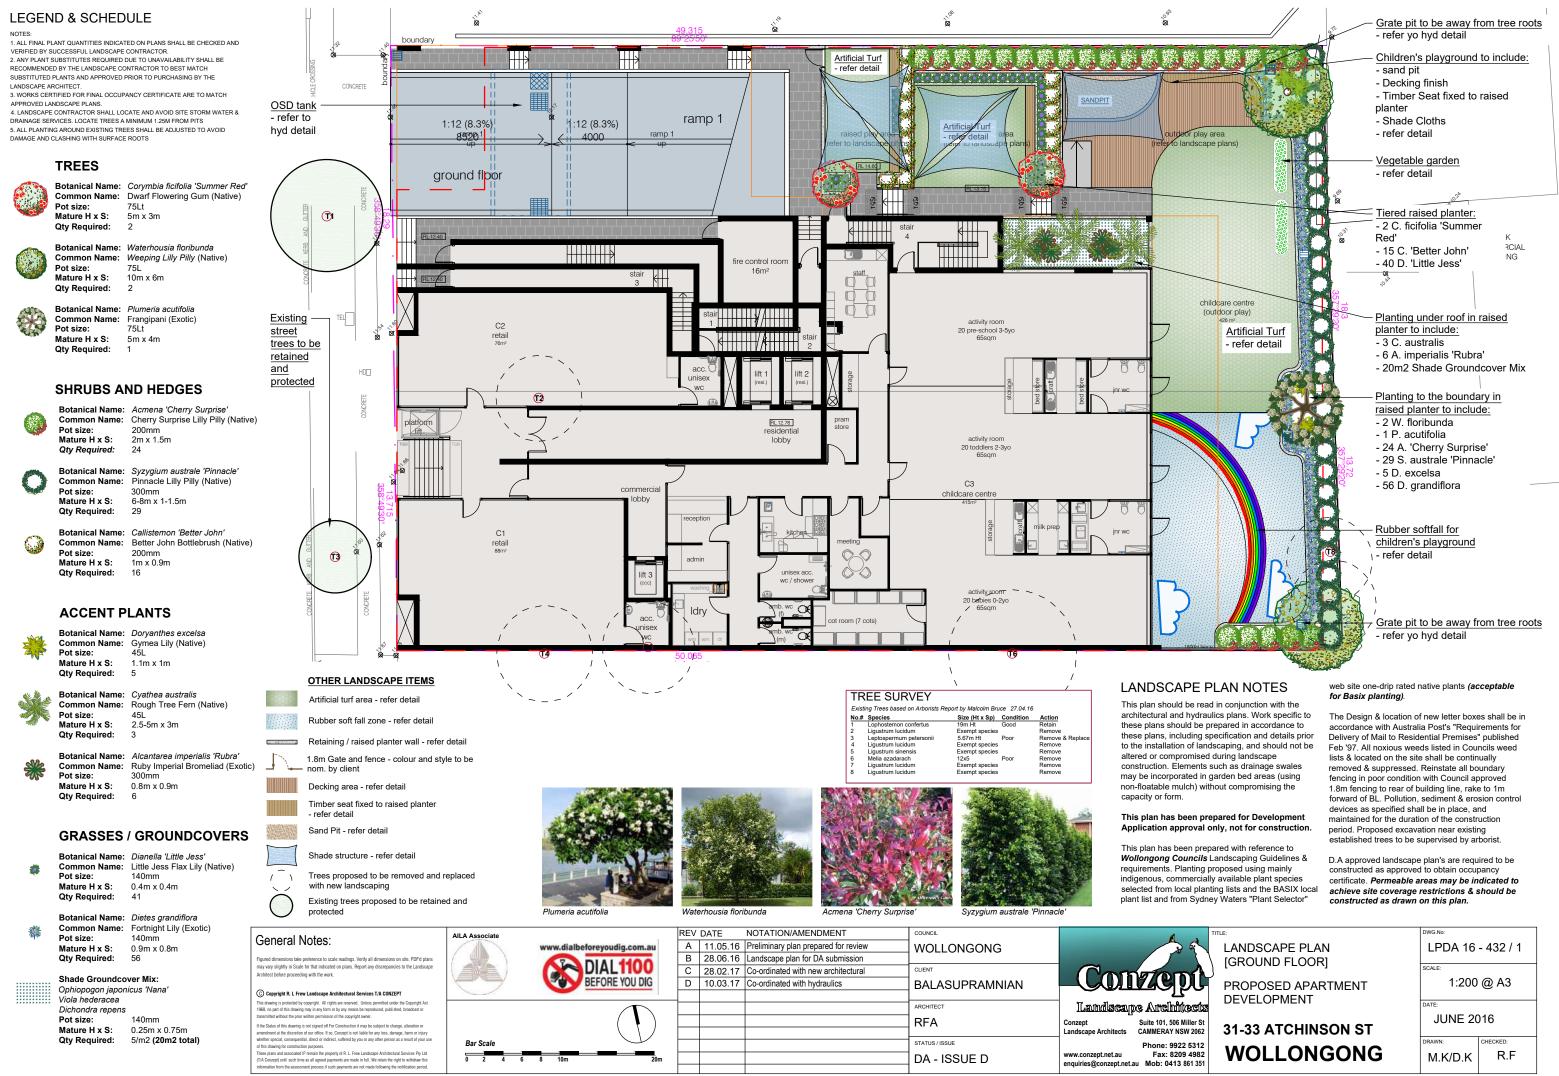

| legen    | d                                                                                 |
|----------|-----------------------------------------------------------------------------------|
| AW-A     | awning (adjustable)                                                               |
| AW-F     | awning (fixed)                                                                    |
| BAL1     | 1000mmH glass balustrade                                                          |
| BAL2     |                                                                                   |
| BAL3     |                                                                                   |
| BLD      | blinds and/or privacy louvres to be<br>fitted internally                          |
| CL       | feature cladding - aluminium panel<br>cladding to external walls                  |
| CR       | cement render and painted external<br>walls                                       |
| FEN1     | 1800mmH light weight fence (metal)                                                |
| FEN2     | 1800mmH solid masonry fence                                                       |
| LB       | letter boxes                                                                      |
| MT       | prepainted metal roof, gutters &<br>downpipes                                     |
| PS       | privacy screens                                                                   |
| SCR<br>W | adjustable perforated metal screens<br>aluminium framed windows & glazed<br>doors |
| W-H      | highlight windows                                                                 |

### **LEGEND & SCHEDULE**

1. ALL FINAL PLANT QUANTITIES INDICATED ON PLANS SHALL BE CHECKED AND VERIFIED BY SUCCESSFUL LANDSCAPE CONTRACTOR. 2. ANY PLANT SUBSTITUTES REQUIRED DUE TO UNAVAILABILITY SHALL BE RECOMMENDED BY THE LANDSCAPE CONTRACTOR TO BEST MATCH SUBSTITUTED PLANTS AND APPROVED PRIOR TO PURCHASING BY THE LANDSCAPE ARCHITECT. 3. WORKS CERTIFIED FOR FINAL OCCUPANCY CERTIFICATE ARE TO MATCH

APPROVED LANDSCAPE PLANS. A LANDSCAPE CONTRACTOR SHALL LOCATE AND AVOID SITE STORM WATER & DRAINAGE SERVICES. LOCATE TREES A MINIMUM 1.25M FROM PITS 5. ALL PLANTING AROUND EXISTING TREES SHALL BE ADJUSTED TO AVOID DAMAGE

AND CLASHING WITH SURFACE ROOTS

Bar Scale

0 2 4 6 8

10m

20m

unit type F

Б

•

### LANDSCAPE PLAN NOTES

This plan should be read in conjunction with the architectural and hydraulics plans. Work specific to these plans should be prepared in accordance to these plans, including specification and details prior to the installation of landscaping, and should not be altered or compromised during landscape construction. Elements such as drainage swales may be incorporated in garden bed areas (using non-floatable mulch) without compromising the

### This plan has been prepared for Development Application approval only, not for construction.

This plan has been prepared with reference to Wollongong Councils Landscaping Guidelines & requirements. Planting proposed using mainly indigenous, commercially available plant species selected from local planting lists and the BASIX local plant list and from Sydney Waters "Plant Selector"

web site one-drip rated native plants (acceptable for Basix planting).

The Design & location of new letter boxes shall be in accordance with Australia Post's "Requirements for Delivery of Mail to Residential Premises" published Feb '97. All noxious weeds listed in Councils weed lists & located on the site shall be continually removed & suppressed. Reinstate all boundary fencing in poor condition with Council approved 1.8m fencing to rear of building line, rake to 1m forward of BL. Pollution, sediment & erosion control devices as specified shall be in place, and maintained for the duration of the construction period. Proposed excavation near existing established trees to be supervised by arborist.

D.A approved landscape plan's are required to be constructed as approved to obtain occupancy certificate. Permeable areas may be indicated to achieve site coverage restrictions & should be constructed as drawn on this plan.