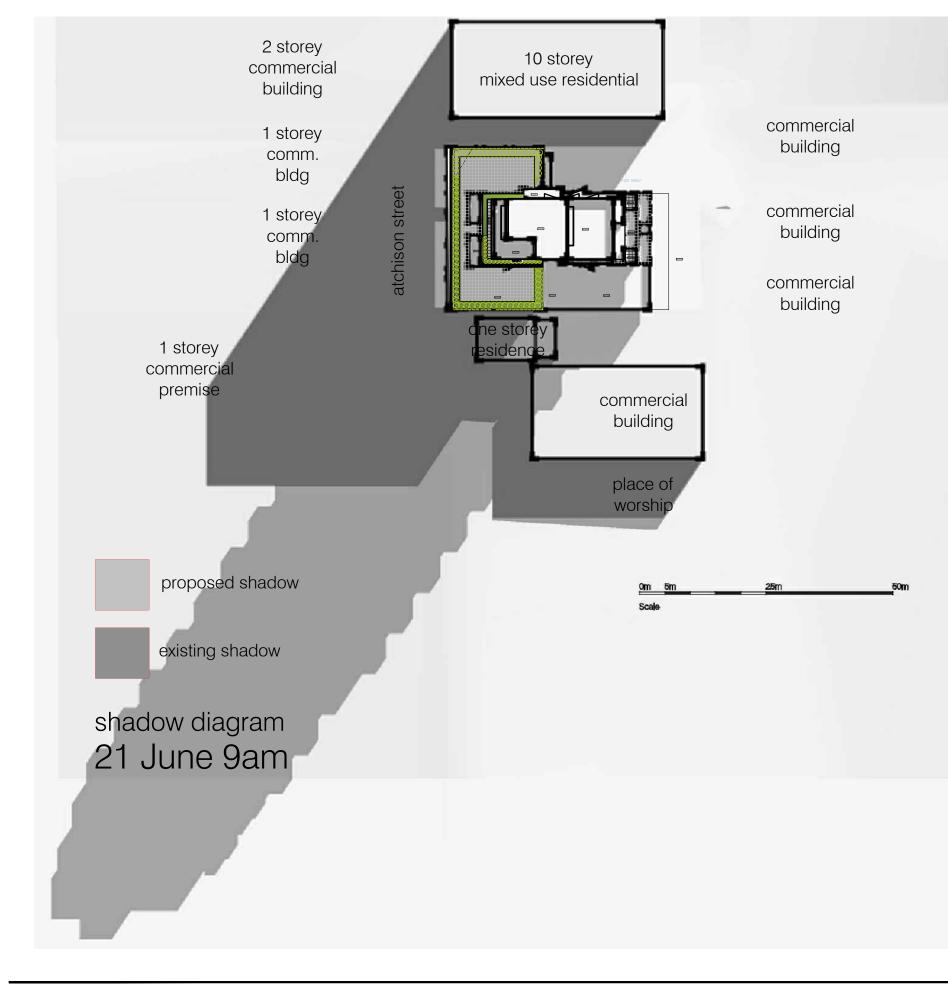

A suite 201, 54 alexander street crows nest, nsw 2065

client:

**project:** new mixed development 31-33 atchison street woollongong, nsw 2500 affinity property investments drawing: shadow diagrams - plan 9am

preliminary only. not for construction.

| dwg no. :  | a5001  |
|------------|--------|
| issue:     | t      |
| scale:     | nts    |
| date:      | mar 17 |
| pro. no. : | 15019  |

| All dimensions to be checked<br>on site. Any discrepancies to<br>be referred to architect prior to<br>proceeding. Use written | rchitects pty Itd <sup>©</sup> T 10/03/17<br>S 08/03/17<br>R 06/03/17<br>Q 03/03/17<br>P 28/02/17<br>O 23/02/17<br>N 06/12/16 | issue for coordination<br>Issue for coordination<br>Revised DA for coordination<br>Revised DA<br><b>F</b> +61 2 9901 4422<br><b>F</b> +61 2 9901 4466 | project: new mixed development<br>31-33 atchison street<br>woollongong, nsw 2500 |  |
|-------------------------------------------------------------------------------------------------------------------------------|-------------------------------------------------------------------------------------------------------------------------------|-------------------------------------------------------------------------------------------------------------------------------------------------------|----------------------------------------------------------------------------------|--|
|-------------------------------------------------------------------------------------------------------------------------------|-------------------------------------------------------------------------------------------------------------------------------|-------------------------------------------------------------------------------------------------------------------------------------------------------|----------------------------------------------------------------------------------|--|