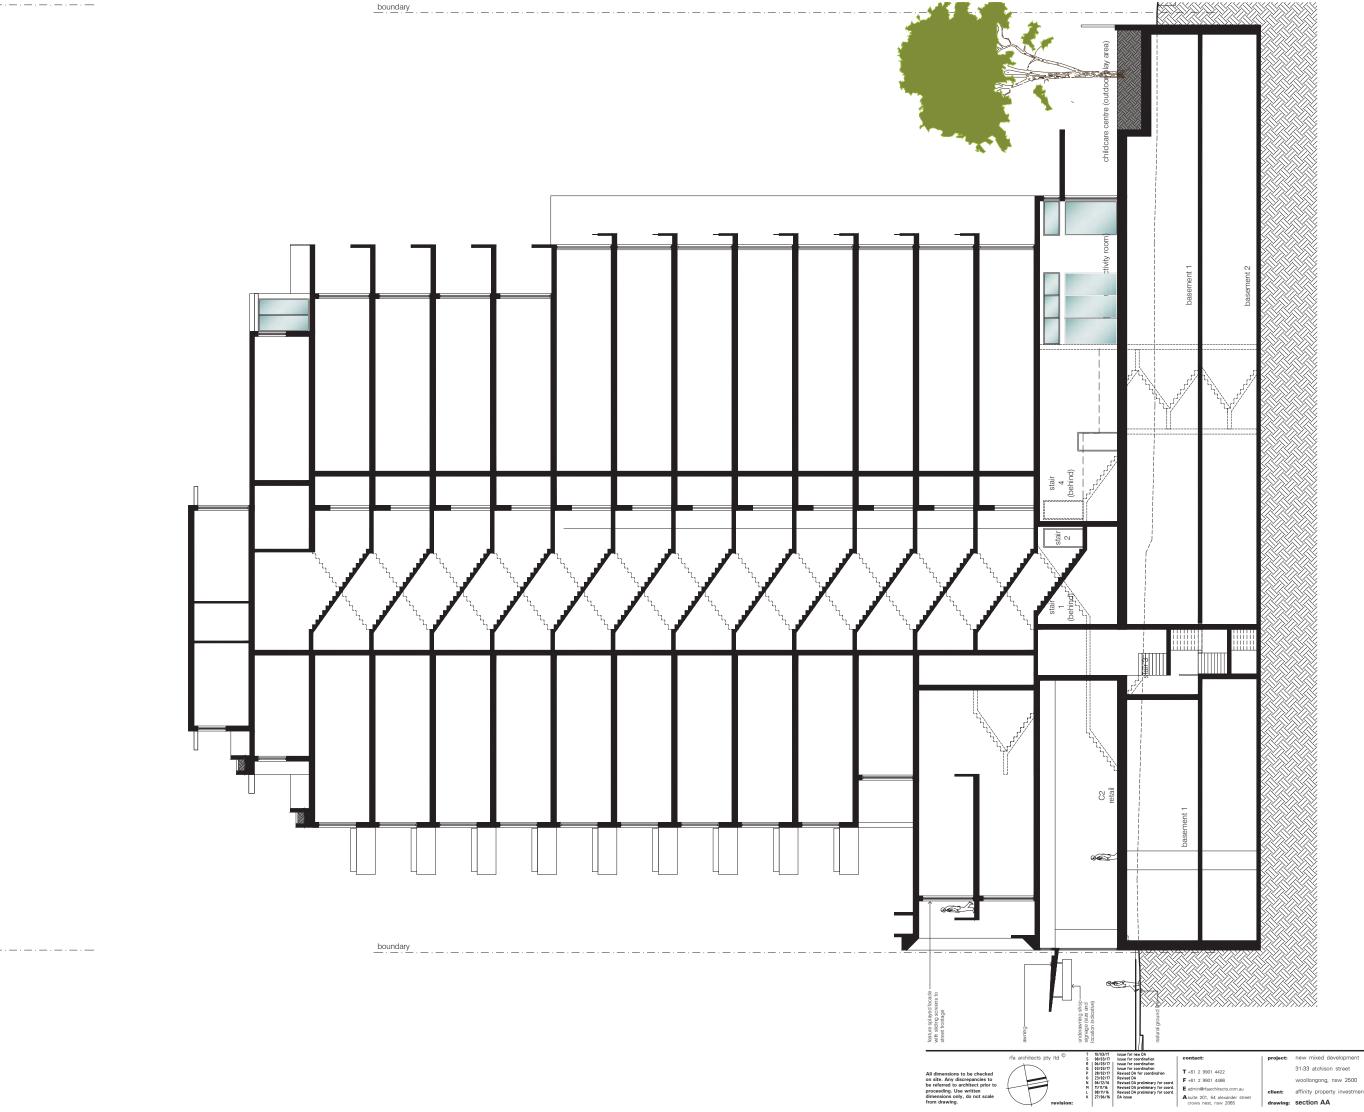

preliminary only. not for construction.

drawing: section AA

woollongong, nsw 2500 client: affinity property investments pro. no. : 15019 date: aug 15 scale: 1:100@a1, 1:200@a3 issue: t dwg no. : a4001

| TI                   | TLE:                              | DWG.No: |           |
|----------------------|-----------------------------------|---------|-----------|
| a a                  | LANDSCAPE PLAN                    | LPDA 16 | - 432 / 1 |
|                      | [GROUND FLOOR]                    | SCALE:  |           |
| рц-                  | PROPOSED APARTMENT<br>DEVELOPMENT | 1:200   | @ A3      |
| iecis                | DEVELOPMENT                       | DATE:   |           |
| Miller St<br>SW 2062 | 31-33 ATCHINSON ST                | JUNE 20 | )16       |
| 2 5312               | WOLLONGONG                        | DRAWN:  | CHECKED:  |
| 9 4982<br>861 351    | WOLLONGONG                        | M.K/D.K | R.F       |