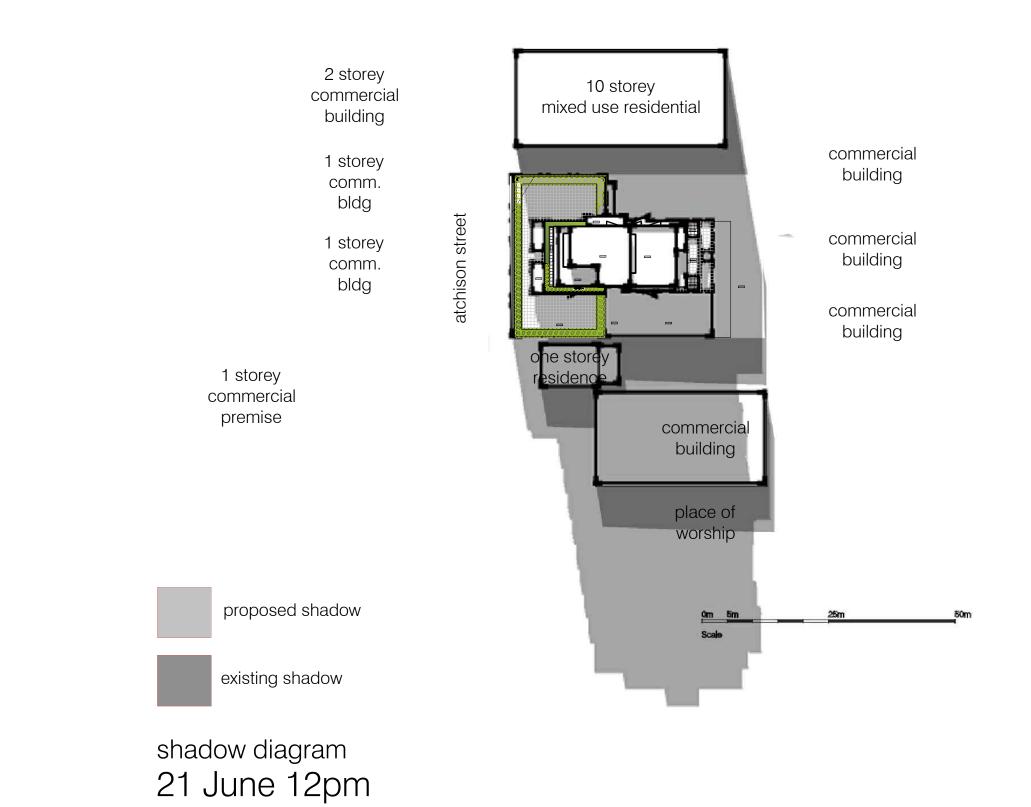

A suite 201, 54 alexander street crows nest, nsw 2065

client:

**project:** new mixed development 31-33 atchison street woollongong, nsw 2500 affinity property investments drawing: shadow diagrams - plan 9am

preliminary only. not for construction.

| dwg no. :  | a5001  |
|------------|--------|
| issue:     | t      |
| scale:     | nts    |
| date:      | mar 17 |
| pro. no. : | 15019  |

| All dimensions to be checked<br>on site. Any discrepancies to<br>be referred to architect prior to<br>proceeding. Use written | rchitects pty Itd <sup>©</sup> T 10/03/17<br>S 08/03/17<br>R 06/03/17<br>Q 03/03/17<br>P 28/02/17<br>O 23/02/17<br>N 06/12/16 | issue for coordination<br>Issue for coordination<br>Revised DA for coordination<br>Revised DA<br><b>F</b> +61 2 9901 4422<br><b>F</b> +61 2 9901 4466 | project: new mixed development<br>31-33 atchison street<br>woollongong, nsw 2500 |  |
|-------------------------------------------------------------------------------------------------------------------------------|-------------------------------------------------------------------------------------------------------------------------------|-------------------------------------------------------------------------------------------------------------------------------------------------------|----------------------------------------------------------------------------------|--|
|-------------------------------------------------------------------------------------------------------------------------------|-------------------------------------------------------------------------------------------------------------------------------|-------------------------------------------------------------------------------------------------------------------------------------------------------|----------------------------------------------------------------------------------|--|