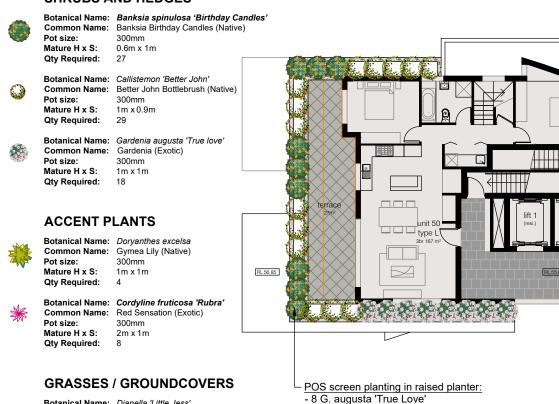

### SHRUBS AND HEDGES

Botanical Name: Dianella 'Little Jess' Common Name: Little Jess Flax Lily (Native) 140mm

Pot size: Mature H x S: 0.4m x 0.4m Qty Required: 18

Ű

capacity or form.

|                                 | in the second se |
|---------------------------------|--------------------------------------------------------------------------------------------------------------------------------------------------------------------------------------------------------------------------------------------------------------------------------------------------------------------------------------------------------------------------------------------------------------------------------------------------------------------------------------------------------------------------------------------------------------------------------------------------------------------------------------------------------------------------------------------------------------------------------------------------------------------------------------------------------------------------------------------------------------------------------------------------------------------------------------------------------------------------------------------------------------------------------------------------------------------------------------------------------------------------------------------------------------------------------------------------------------------------------------------------------------------------------------------------------------------------------------------------------------------------------------------------------------------------------------------------------------------------------------------------------------------------------------------------------------------------------------------------------------------------------------------------------------------------------------------------------------------------------------------------------------------------------------------------------------------------------------------------------------------------------------------------------------------------------------------------------------------------------------------------------------------------------------------------------------------------------------------------------------------------------|
| _C01                            | IZC[                                                                                                                                                                                                                                                                                                                                                                                                                                                                                                                                                                                                                                                                                                                                                                                                                                                                                                                                                                                                                                                                                                                                                                                                                                                                                                                                                                                                                                                                                                                                                                                                                                                                                                                                                                                                                                                                                                                                                                                                                                                                                                                           |
| Landsca                         | xe Archi                                                                                                                                                                                                                                                                                                                                                                                                                                                                                                                                                                                                                                                                                                                                                                                                                                                                                                                                                                                                                                                                                                                                                                                                                                                                                                                                                                                                                                                                                                                                                                                                                                                                                                                                                                                                                                                                                                                                                                                                                                                                                                                       |
| Conzept<br>Landscape Architects | Suite 101, 506<br>CAMMERAY N                                                                                                                                                                                                                                                                                                                                                                                                                                                                                                                                                                                                                                                                                                                                                                                                                                                                                                                                                                                                                                                                                                                                                                                                                                                                                                                                                                                                                                                                                                                                                                                                                                                                                                                                                                                                                                                                                                                                                                                                                                                                                                   |
| www.conzept.net.au              | Phone: 992<br>Fax: 820                                                                                                                                                                                                                                                                                                                                                                                                                                                                                                                                                                                                                                                                                                                                                                                                                                                                                                                                                                                                                                                                                                                                                                                                                                                                                                                                                                                                                                                                                                                                                                                                                                                                                                                                                                                                                                                                                                                                                                                                                                                                                                         |

- 14 C. 'Better John'

- 9 B. spinulosa 'Birthday Candles'

Banksia spinulosa 'Birthday Candles' Callistemon 'BetterJo

AILA Associate

Bar Scale

0 2 4

istruction purposes. ciated IP remain the property of R. L. Frew Landscape Architectural Services Pty Ltd A Conzept) until such time as all agreed payments are made in full. We retain the right to withdraw this ormation from the assessment process if such payments are not made following the notification period Gardenia augusta 'True Love'