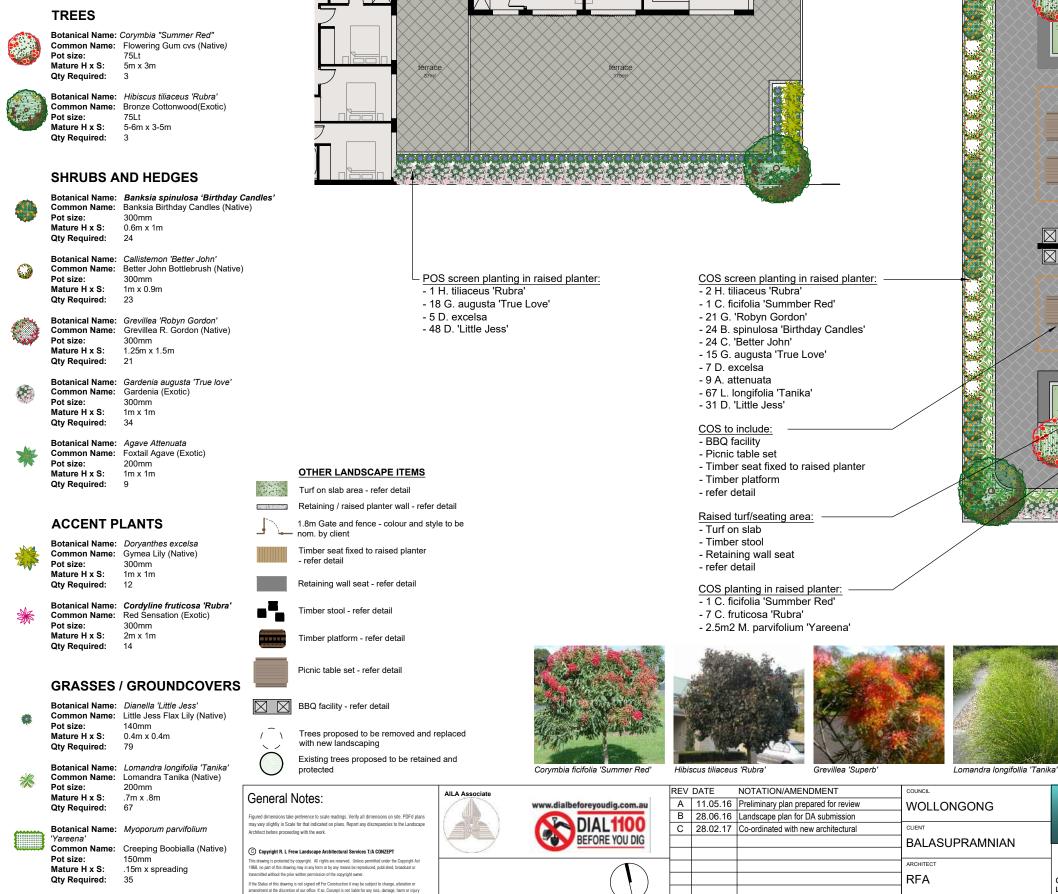

### OTHER LANDSCAPE ITEMS

Timber seat fixed to raised planter refer detail

Timber platform - refer detail

Picnic table set - refer detail

BBQ facility - refer detail

Existing trees proposed to be retained and protected

- 14 C. 'Better John'

- 9 B. spinulosa 'Birthday Candles'

Banksia spinulosa 'Birthday Candles' Callistemon 'BetterJo

AILA Associate

Bar Scale

0 2 4

istruction purposes. ciated IP remain the property of R. L. Frew Landscape Architectural Services Pty Ltd A Conzept) until such time as all agreed payments are made in full. We retain the right to withdraw this ormation from the assessment process if such payments are not made following the notification period Gardenia augusta 'True Love'